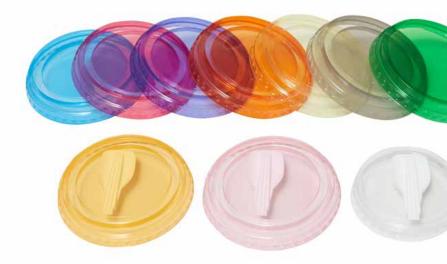

## Why use the SKY-LIGHT spoon-in-lid?

- It makes it easier for your customers to enjoy ON-THE-GO-products.
- It makes your products more attractive for sale through e.g. convenience stores, cafés, petrol stations and super markets.
- We produce lids in colours specifically for your requirements.
- We deliver the same high quality every time.
- We deliver a spoon-in-lid solution produced in the Nordic countries using reliable and food approved materials.

The possibilities are many – the spoon-in-lid solution is used for many convenience and on-the-go products:

- Dairy products such as yoghurt and skyr
- Protein pudding
- Baby food such as compote and mash
- · Icecream in pots
- Rice desserts
- Fruit salads and fruit in pots